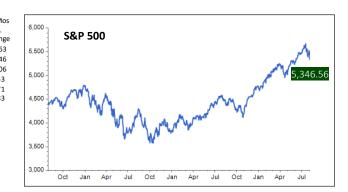

|           | Wk                                                                                                        | Wk                                                                                                                                    |                                                                                                                                                                                                                        | YTD                                                                                                                                                                                                                                                                                                      | 12 Mc                                                                                                                                                                                                                                                                                                                                                                                                                                                                                                                                                                                                                                                                                                                                                                                                                                                |
|-----------|-----------------------------------------------------------------------------------------------------------|---------------------------------------------------------------------------------------------------------------------------------------|------------------------------------------------------------------------------------------------------------------------------------------------------------------------------------------------------------------------|----------------------------------------------------------------------------------------------------------------------------------------------------------------------------------------------------------------------------------------------------------------------------------------------------------|------------------------------------------------------------------------------------------------------------------------------------------------------------------------------------------------------------------------------------------------------------------------------------------------------------------------------------------------------------------------------------------------------------------------------------------------------------------------------------------------------------------------------------------------------------------------------------------------------------------------------------------------------------------------------------------------------------------------------------------------------------------------------------------------------------------------------------------------------|
|           | Net                                                                                                       | %                                                                                                                                     | Div                                                                                                                                                                                                                    | %                                                                                                                                                                                                                                                                                                        | %                                                                                                                                                                                                                                                                                                                                                                                                                                                                                                                                                                                                                                                                                                                                                                                                                                                    |
| Close     | Change                                                                                                    | Change                                                                                                                                | Yield                                                                                                                                                                                                                  | Change                                                                                                                                                                                                                                                                                                   | Chang                                                                                                                                                                                                                                                                                                                                                                                                                                                                                                                                                                                                                                                                                                                                                                                                                                                |
| 39,737.26 | -852.08                                                                                                   | -2.10                                                                                                                                 | 1.94                                                                                                                                                                                                                   | 5.43                                                                                                                                                                                                                                                                                                     | 12.63                                                                                                                                                                                                                                                                                                                                                                                                                                                                                                                                                                                                                                                                                                                                                                                                                                                |
| 5,346.56  | -112.54                                                                                                   | -2.06                                                                                                                                 | 1.41                                                                                                                                                                                                                   | 12.09                                                                                                                                                                                                                                                                                                    | 18.46                                                                                                                                                                                                                                                                                                                                                                                                                                                                                                                                                                                                                                                                                                                                                                                                                                                |
| 16,776.16 | -581.72                                                                                                   | -3.35                                                                                                                                 | 0.81                                                                                                                                                                                                                   | 11.76                                                                                                                                                                                                                                                                                                    | 20.06                                                                                                                                                                                                                                                                                                                                                                                                                                                                                                                                                                                                                                                                                                                                                                                                                                                |
| 2,948.01  | -126.95                                                                                                   | -4.13                                                                                                                                 | 1.58                                                                                                                                                                                                                   | 5.98                                                                                                                                                                                                                                                                                                     | 9.53                                                                                                                                                                                                                                                                                                                                                                                                                                                                                                                                                                                                                                                                                                                                                                                                                                                 |
| 77.00     | -2.41                                                                                                     | -3.03                                                                                                                                 | 3.24                                                                                                                                                                                                                   | 2.19                                                                                                                                                                                                                                                                                                     | 6.71                                                                                                                                                                                                                                                                                                                                                                                                                                                                                                                                                                                                                                                                                                                                                                                                                                                 |
| 52.31     | -0.92                                                                                                     | -1.73                                                                                                                                 | 2.95                                                                                                                                                                                                                   | 3.42                                                                                                                                                                                                                                                                                                     | 3.83                                                                                                                                                                                                                                                                                                                                                                                                                                                                                                                                                                                                                                                                                                                                                                                                                                                 |
|           |                                                                                                           |                                                                                                                                       |                                                                                                                                                                                                                        | Wk                                                                                                                                                                                                                                                                                                       |                                                                                                                                                                                                                                                                                                                                                                                                                                                                                                                                                                                                                                                                                                                                                                                                                                                      |
|           |                                                                                                           |                                                                                                                                       |                                                                                                                                                                                                                        | %                                                                                                                                                                                                                                                                                                        |                                                                                                                                                                                                                                                                                                                                                                                                                                                                                                                                                                                                                                                                                                                                                                                                                                                      |
| Yield     |                                                                                                           | FOREX                                                                                                                                 | Price                                                                                                                                                                                                                  | Change                                                                                                                                                                                                                                                                                                   |                                                                                                                                                                                                                                                                                                                                                                                                                                                                                                                                                                                                                                                                                                                                                                                                                                                      |
| 4.36      |                                                                                                           | USD/EUR                                                                                                                               | 0.92                                                                                                                                                                                                                   | -0.33                                                                                                                                                                                                                                                                                                    |                                                                                                                                                                                                                                                                                                                                                                                                                                                                                                                                                                                                                                                                                                                                                                                                                                                      |
| 3.88      |                                                                                                           | USD/JPY                                                                                                                               | 146.66                                                                                                                                                                                                                 | -0.79                                                                                                                                                                                                                                                                                                    |                                                                                                                                                                                                                                                                                                                                                                                                                                                                                                                                                                                                                                                                                                                                                                                                                                                      |
| 3.62      |                                                                                                           | USD/GBP                                                                                                                               | 0.78                                                                                                                                                                                                                   | -0.11                                                                                                                                                                                                                                                                                                    |                                                                                                                                                                                                                                                                                                                                                                                                                                                                                                                                                                                                                                                                                                                                                                                                                                                      |
| 3.80      |                                                                                                           | USD/CAD                                                                                                                               | 1.39                                                                                                                                                                                                                   | 0.14                                                                                                                                                                                                                                                                                                     |                                                                                                                                                                                                                                                                                                                                                                                                                                                                                                                                                                                                                                                                                                                                                                                                                                                      |
| 4.10      |                                                                                                           |                                                                                                                                       |                                                                                                                                                                                                                        |                                                                                                                                                                                                                                                                                                          |                                                                                                                                                                                                                                                                                                                                                                                                                                                                                                                                                                                                                                                                                                                                                                                                                                                      |
|           |                                                                                                           |                                                                                                                                       |                                                                                                                                                                                                                        |                                                                                                                                                                                                                                                                                                          |                                                                                                                                                                                                                                                                                                                                                                                                                                                                                                                                                                                                                                                                                                                                                                                                                                                      |
|           | 39,737.26<br>5,346.56<br>16,776.16<br>2,948.01<br>77.00<br>52.31<br>Yield<br>4.36<br>3.88<br>3.62<br>3.80 | Close Change 39,737.26 -852.08 5,346.56 -112.54 16,776.16 -581.72 2,948.01 -126.95 77.00 -2.41 52.31 -0.92  Yield 4.36 3.88 3.62 3.80 | Close Change Change 39,737.26 -852.08 -2.10 5,346.56 -112.54 -2.06 16,776.16 -581.72 -3.35 2,948.01 -126.95 -4.13 77.00 -2.41 -3.03 52.31 -0.92 -1.73  Yield FOREX 4.36 USD/EUR 3.88 USD/EUR 3.62 USD/GBP 3.80 USD/CAD | Close Change Change Yield 39,737.26 -852.08 -2.10 1.94 5,346.56 -112.54 -2.06 1.41 16,776.16 -581.72 -3.35 0.81 2,948.01 -126.95 -4.13 1.58 77.00 -2.41 -3.03 3.24 52.31 -0.92 -1.73 2.95  Yield FOREX Price 4.36 USD/EUR 0.92 3.88 USD/EUR 0.92 3.88 USD/JPY 146.66 3.62 USD/GBP 0.78 3.80 USD/CAD 1.39 | Close         Net Change         % Change         Div Vield Change         % Change           39,737.26         -852.08         -2.10         Yield         5.43           5,346.56         -112.54         -2.06         1.41         12.09           16,776.16         -581.72         -3.35         0.81         11.76           2,948.01         -126.95         -4.13         1.58         5.98           77.00         -2.41         -3.03         3.24         2.19           52.31         -0.92         -1.73         2.95         3.42           Yield         FOREX         Price         Change           4.36         USD/EUR         0.92         -0.33           3.88         USD/JPY         146.66         -0.79           3.62         USD/GBP         0.78         -0.11           3.80         USD/CAD         1.39         0.14 |