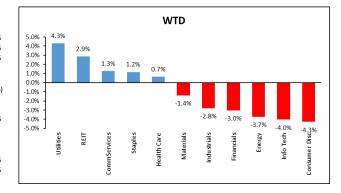

| Sector - Large Cap      |          | Wk      |        |        |        |        |
|-------------------------|----------|---------|--------|--------|--------|--------|
|                         |          | Net     |        |        |        |        |
|                         | Close    | Change  | WTD    | MTD    | QTD    | YTD    |
| Defensive               |          |         |        |        |        |        |
| Staples                 | 850.74   | 9.76    | 1.2%   | 2.0%   | 3.8%   | 11.6%  |
| Health Care             | 1,757.39 | 11.41   | 0.7%   | 0.8%   | 3.4%   | 10.5%  |
| CommServices            | 294.18   | 3.66    | 1.3%   | (1.0%) | (5.2%) | 19.6%  |
| Eco Sensitive           |          |         |        |        |        |        |
| Consumer Disc           | 1,414.01 | -63.21  | (4.3%) | (6.8%) | (5.2%) | (0.3%) |
| Energy                  | 678.47   | -26.33  | (3.7%) | (4.8%) | (2.8%) | 6.0%   |
| Industrials             | 1,038.80 | -29.80  | (2.8%) | (4.0%) | 0.7%   | 7.7%   |
| Info Tech               | 4,024.50 | -168.92 | (4.0%) | (5.3%) | (7.3%) | 18.5%  |
| Materials               | 567.59   | -7.97   | (1.4%) | (2.2%) | 2.0%   | 5.2%   |
| Interest Rate Sensitive |          |         |        |        |        |        |
| Financials              | 700.04   | -21.80  | (3.0%) | (3.8%) | 2.3%   | 11.8%  |
| Utilities               | 377.01   | 15.52   | 4.3%   | 2.0%   | 8.9%   | 17.1%  |
| REIT                    | 262.05   | 7.30    | 2.9%   | 1.7%   | 8.5%   | 4.4%   |
|                         |          |         |        |        |        |        |